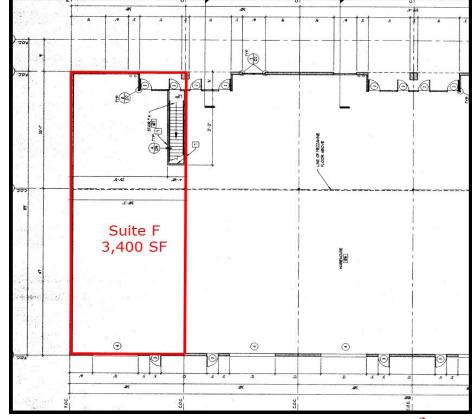

## **Available Space**

3,400 SF

## **4010 Technology Way**

| Total Building SF | 18,991 SF                          |
|-------------------|------------------------------------|
| Space Available   | 3,400 SF (suite F)                 |
| Clear Heights     | 25'                                |
| Warehouse         | Approx 1,400 SF                    |
| Office Space      | Class A, 2-story, approx. 2,000 SF |
| Visibility        | Great, on main corner              |
| Doors             | 12' x 14'                          |