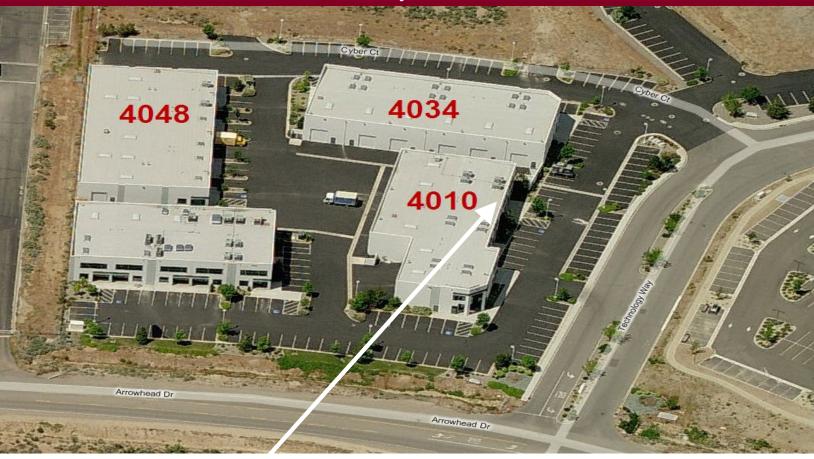

# 4010 Technology Way

Carson City, NV 89706

## 4010 Technology Way

Carson City, NV 89706

#### Area Information

Property is located in north Carson City, Nevada off of Arrowhead Drive. 2.5 miles from Interstate 580. I-580 is a connector to Hwy 395 which runs north to Spokane WA and south to Los Angeles area. Approximately 20 miles from Reno NV, 132 miles from Sacramento CA, 216 miles from San Francisco CA, 437 miles from Los Angeles, 546 miles from Salt Lake City UT. Truck service from Carson City NV can reach 7 western states within 1 day and another 4 states on next day service. Nevada has no personal or corporate state income tax, no inventory tax, no franchise tax, no unitary tax, no estate and or gift tax, no inheritance tax and no special intangible tax. Sales tax in Carson City is currently 7.475%.