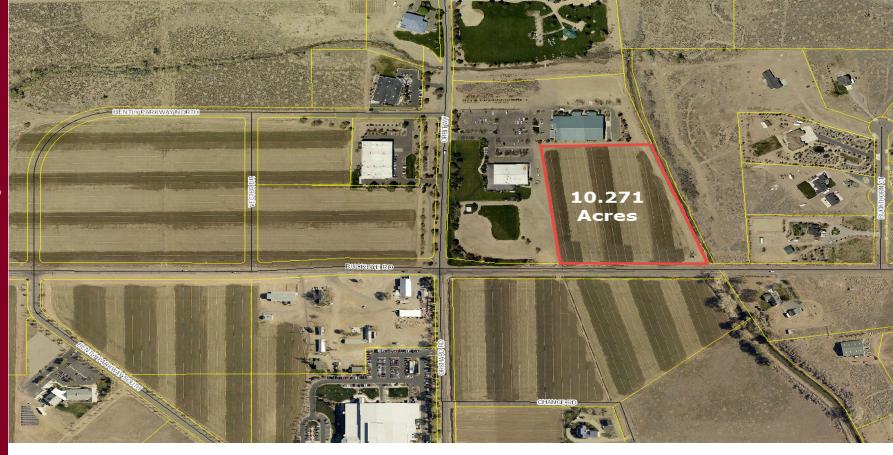

# Orbit Way (Minden, NV) Parcel Summary

| Parcel Map             |                 |            |             |        |
|------------------------|-----------------|------------|-------------|--------|
| Address                | Parcel #        | Acres      | Land SF     | Zoning |
| Orbit Way              | 1320-27-001-006 | +/- 10.271 | +/- 447,405 | LI     |
| Flood Zone Information |                 |            |             |        |

Land has some "X Unshaded" and "X shaded" flood areas.

### Orbit Way (Minden, NV) Location