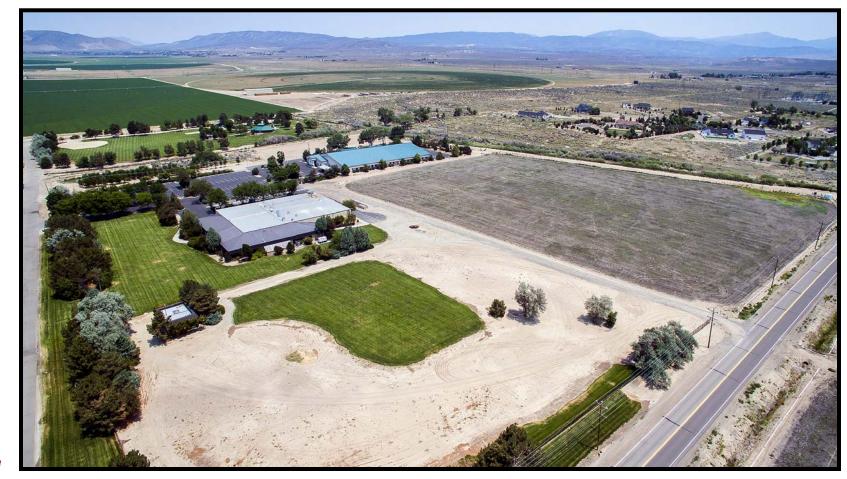

eemed reliable. The Broker does not guarantee the accuracy of this information. All information should be verified by the recipient prior to the purchase, lease or exchange.

Contact:
Chad Coons, CCIM
(775) 720-2115 cell
(775) 782-3434 office
2288 Main Street
Genoa, NV 89411
chadcoons@gmail.com

# Orbit Way (Minden, NV) Parcel Summary

| Parcel Map             |                 |            |             |        |
|------------------------|-----------------|------------|-------------|--------|
| Address                | Parcel #        | Acres      | Land SF     | Zoning |
| Orbit Way              | 1320-27-001-006 | +/- 10.271 | +/- 447,405 | LI     |
| Flood Zone Information |                 |            |             |        |

Land has some "X Unshaded" and "X shaded" flood areas.





### Orbit Way (Minden, NV) Location

#### **Location Description and State Tax Structure**

Property is located just a little over 2 1/2 miles from Hwy 395 in Minden, NV off of Buckeye and Orbit Way. It is located approx. 10 miles south of Carson City, 45 miles south of Reno, 126 miles east of Sacramento and 212 miles east of San Francisco. Hwy 395 & Hwy 50 are the 2 major highways that serve this region. Truck service from Minden can reach 7 western states within 1 day and another 4 states on next day service. Nevada has no personal or corporate state income tax, no inventory tax, no franchise tax, no unitary tax, no estate and or gift tax, no inheritance tax and no special intangible tax. Sales tax in Douglas County is currently 7.1%.





## Orbit Way (Minden, NV) Zoning Information