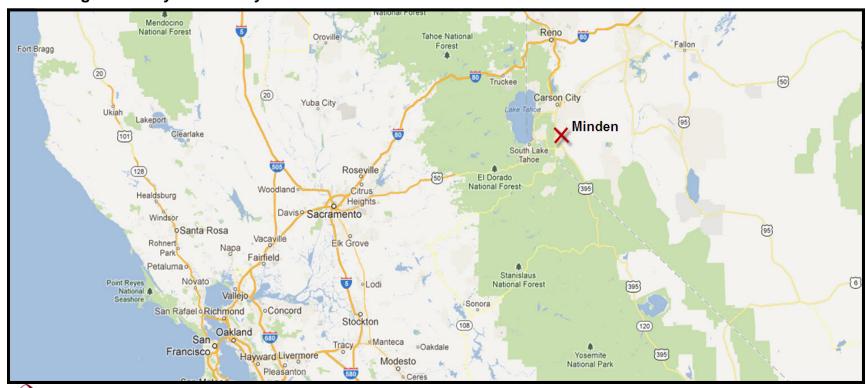

#### **Location Description and State Tax Structure**

Property is located just a little over 2 1/2 miles from Hwy 395 in Minden, NV off of Buckeye and Orbit Way. It is located approx. 10 miles south of Carson City, 45 miles south of Reno, 126 miles east of Sacramento and 212 miles east of San Francisco. Hwy 395 & Hwy 50 are the 2 major highways that serve this region. Truck service from Minden can reach 7 western states within 1 day and another 4 states on next day service. Nevada has no personal or corporate state income tax, no inventory tax, no franchise tax, no unitary tax, no estate and or gift tax, no inheritance tax and no special intangible tax. Sales tax in Douglas County is currently 7.1%.