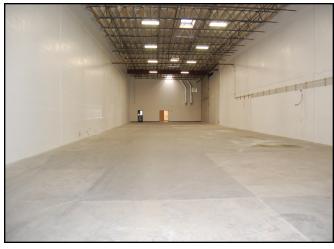

#### **FEATURES:**

Loading Docks: Grade Level Doors: Parking: Lot Size: Power: Zoning: Year Built: Construction: Clear Ceiling Height: Heating/Cooling:

Lighting: Restrooms: Column Spacing: Natural Gas:

None 1 (12' x 14') +/- 112 (shared) .22 480V/277 3-phase 400 Amps Light Industrial 2005 Concrete Tilt Up 25' 1 Reznor in warehouse, HVAC in office T-5 2 Clear Span