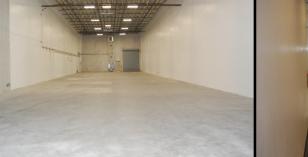

#### **FEATURES:**

Loading Docks: Grade Level Doors: Parking: Lot Size: Power: Zoning: Year Built: Construction: Clear Ceiling Height: Heating/Cooling:

Lighting: Restrooms: Column Spacing: Natural Gas:

None 1 (12' x 14') +/- 112 (shared) .22 480V/277 3-phase 400 Amps Light Industrial 2005 Concrete Tilt Up 25' 1 Reznor in warehouse, HVAC in office T-5 2 Clear Span