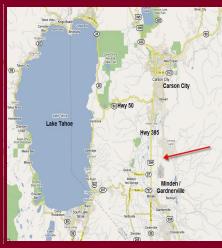

#### Area Information

Property is located less than 1 mile from Hwy 395 in Minden, NV inside the Meridian Business Park off Airport Road. It is located approx. 10 miles south of Carson City, 45 miles south of Reno, 126 miles east of Sacramento and 212 miles east of San Francisco. Hwy 395 & Hwy 50 are the 2 major highways that serve this region. Truck service from Minden can reach 7 western states within 1 day and another 4 states on next day service. Nevada has no personal or corporate state income tax, no inventory tax, no franchise tax, no unitary tax, no estate and or gift tax, no inheritance tax and no special intangible tax. Sales tax in Douglas County is currently 7.1%. Building is located around the corner from a 360,000 sf Starbucks roasting facility. Nevada offers several different incentive programs for businesses relocating here.