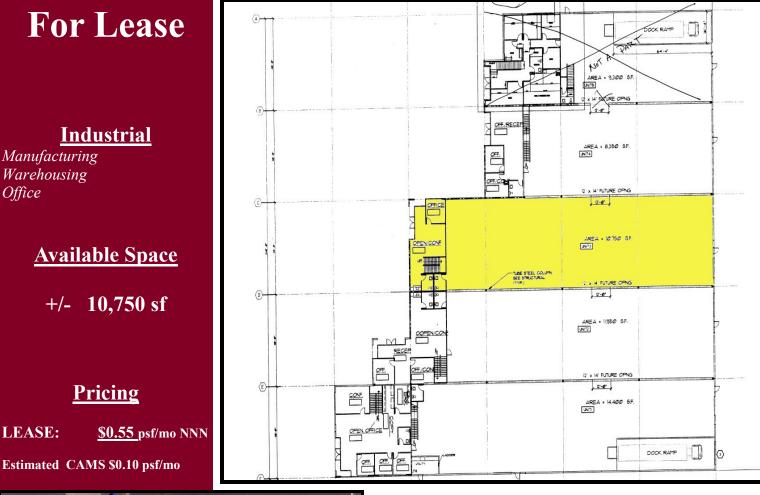

### **For Lease**

#### **Industrial Use**

Manufacturing Warehousing Office

#### **Available Space**

+/- 10,750 sf

#### **Pricing**

LEASE: <u>\$0.55</u> psf/mo NNN

Estimated CAMS \$0.10 psf/mo

For Information, contact: CHAD COONS, CCIM 775-782-3434 office 775-720-2115 cell 775-782-0088 fax chadcoons@gmail.com www.commercialrealestatenv.com