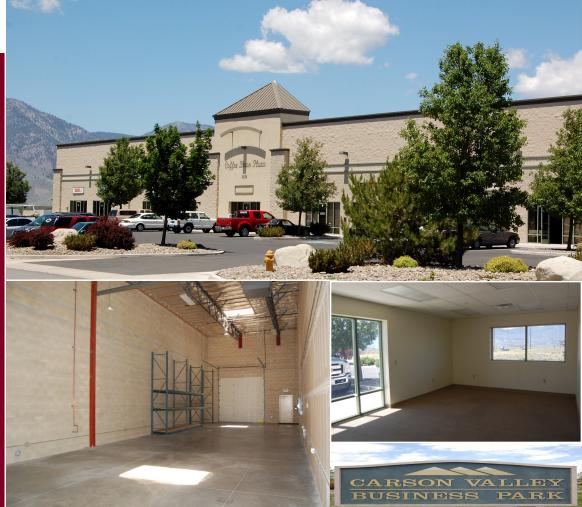

#### **UNIT-C**

- 2,500 SF (2,125 SF Warehouse, 375 SF Office.
- 1 Grade Level Drive-In Door- 12' W x 12' H
- 480 V 200 Amp 3-phase + electrical distribution on walls
- 18' 20' Clear Height
- Warehouse— 1 restroom, Reznor wall heater, fully insulated ceiling, T-5 efficient lighting, 2 skylights for natural light, rear access door, free of columns.
- Office— carpet flooring, HVAC, open area 25' x 15', views of the mountains.
- Outdoor Storage Yards of approx. 1,700 1,800 SF, available separately at \$200/month.

#### 

2436 Suites 1-7