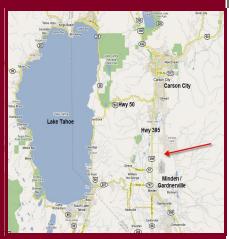

#### Area Information

Property is located less than 2 miles from Hwy 395 in Minden, NV inside the Carson Valley Business Park off Airport Road. It is located approx. 10 miles south of Carson City, 45 miles south of Reno, 126 miles east of Sacramento and 212 miles east of San Francisco. Hwy 395 & Hwy 50 are the 2 major highways that serve this region. Truck service from Minden can reach 7 western states within 1 day and another 4 states on next day service. Nevada has no personal or corporate state income tax, no inventory tax, no franchise tax, no unitary tax, no estate and or gift tax, no inheritance tax and no special intangible tax. Sales tax in Douglas County is currently 7.1%. Building is located around the corner from a 360,000 sf Starbucks roasting facility. Nevada offers several different incentive programs for businesses (new, expansion, relocation).