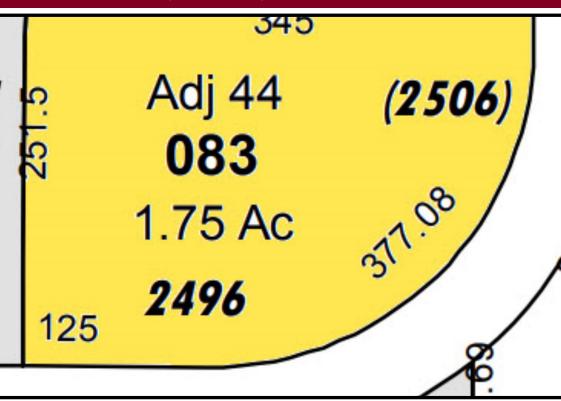

#### **FEATURES:**

- 1.75 Acres
- Full set of building plans (included)
- Industrial Zoning
- Corner Lot
- Utilities at street
- Carson Valley Business Park
- Topography = Level
- Johnson Lane/Business Pkwy to Precision
- CC&R's
- Property Taxes = \$954.24/YR
- Douglas County, NV
- APN 1320-04-001-083
- Flood Zone = X Unshaded & small portion X shaded