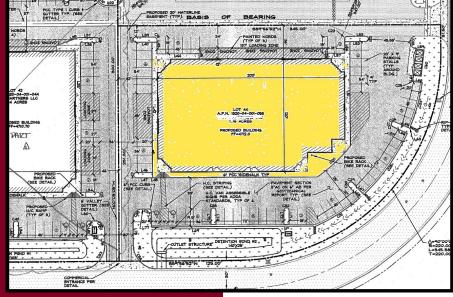

#### **FEATURES:**

- 1.75 Acres
- Full set of building plans (included)
- Industrial Zoning
- Corner Lot
- Utilities at street
- Carson Valley Business Park
- Topography = Level
- Johnson Lane/Business Pkwy to Precision
- CC&R's
- Property Taxes = \$954.24/YR
- Douglas County, NV
- APN 1320-04-001-083
- Flood Zone = X Unshaded & small portion X shaded