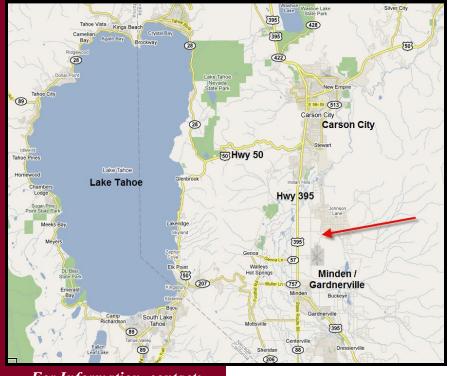

#### Area Information

Property is located less than 2 miles from Hwy 395 in Minden, NV inside the Carson Valley Business Park. It is located approx. 10 miles south of Carson City, 45 miles south of Reno, 126 miles east of Sacramento and 212 miles east of San Francisco. Hwy 395 & Hwy 50 are the 2 major highways that serve this region. Truck service from Minden can reach 7 western states within 1 day and another 4 states on next day service. Nevada has no personal or corporate state income tax, no inventory tax, no franchise tax, no unitary tax, no estate and or gift tax, no inheritance tax and no special intangible tax. Sales tax in Douglas County is currently 7.1%. Building is located one block from an approximate 1.1 million sf Starbucks roasting facility. Nevada offers several different incentive programs for businesses relocating here.