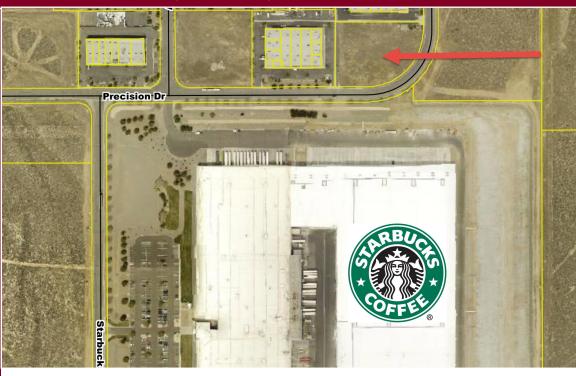

#### Area Information

Property is located less than 2 miles from Hwy 395 in Minden, NV inside the Carson Valley Business Park. It is located approx. 10 miles south of Carson City, 45 miles south of Reno, 126 miles east of Sacramento and 212 miles east of San Francisco. Hwy 395 & Hwy 50 are the 2 major highways that serve this region. Truck service from Minden can reach 7 western states within 1 day and another 4 states on next day service. Nevada has no personal or corporate state income tax, no inventory tax, no franchise tax, no unitary tax, no estate and or gift tax, no inheritance tax and no special intangible tax. Sales tax in Douglas County is currently 7.1%. Building is located one block from an approximate 1.1 million sf Starbucks roasting facility. Nevada offers several different incentive programs for businesses relocating here.