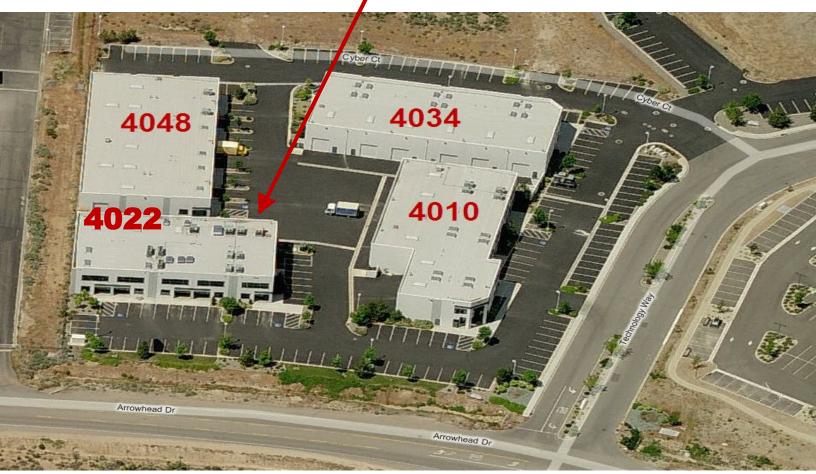

# 4022 Technology Way

### Carson City, NV 89706

| 4022 Technology Way |           |
|---------------------|-----------|
| Total Building SF   | 15,675 SF |
| Available SF        | 15,675SF  |
| Clear Heights       | 25'       |

#### Area Information

Property is located in north Carson City, Nevada off of Arrowhead Drive. 2.5 miles from Interstate 580. I-580 is a connector to Hwy 395 which runs north to Spokane WA and south to Los Angeles area. Approximately 20 miles from Reno NV, 132 miles from Sacramento CA, 216 miles from San Francisco CA, 437 miles from Los Angeles, 546 miles from Salt Lake City UT. Truck service from Carson City NV can reach 7 western states within 1 day and another 4 states on next day service. Nevada has no personal or corporate state income tax, no inventory tax, no franchise tax, no unitary tax, no estate and or gift tax, no inheritance tax and no special intangible tax. Sales tax in Carson City is currently 7.475%.