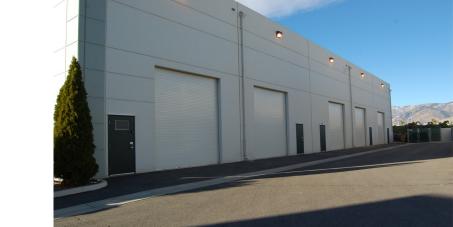

### Available Space 15,675 SF

+/- 8,100 sf warehouse +/- 3,300 sf mezzanine +/- 4,300 sf office

| Column Spacing | 28' x 41.5'                             |
|----------------|-----------------------------------------|
| Doors          | 5 Grade Level, 12' x 14'                |
| Current Use    | Processing, packag-<br>ing, warehousing |